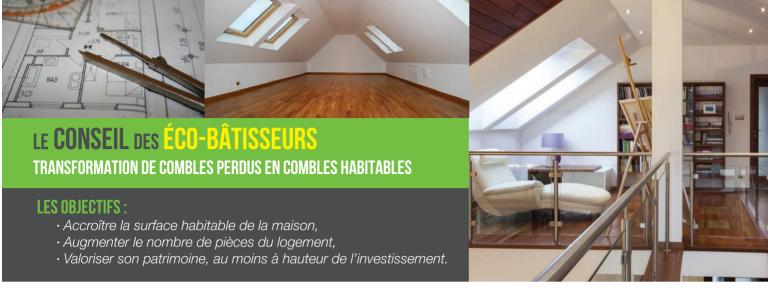

### ■ LES ETAPES CLÉS :

1. CHARPENTE ET OUVERTURES : Transformation de la charpente et création de fenêtres de toit.

res de toit.

Une technique spécifique de modification de la charpente permettant un gain de surface et un meilleur aménagement: plancher abaissé de 20 cm et diminution du coût de 30% / solution traditionnelle.

- 2. PLANCHER: Mise en place de la structure.
- 3. CLOISONS: Implantation des cloisons et des portes intérieures.
- 4. ELECTRICITÉ VENTILATION PLOMBERIE : Revêtements de sol et carrelage sa de bains.

etanchéité sous carrelage est primordiale: la réalisation de cette étape demande une attention particulière.

- 5. ISOLATION: Pose de l'isolant choisi.
- 6. CHAUFFAGE: Installation et raccordement à l'existant.

02 47 35 71 36 / 06 80 07 43 43

28 chemin des rues maigres - 37270 VERETZ marc.timbert@ecobatisseurs.fr