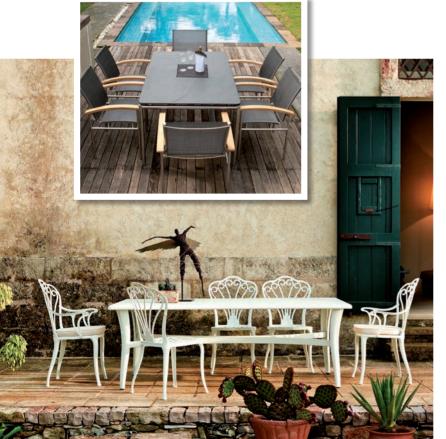

# Ma Maison au Jardin

Découvrez les dernières tendances ...

Karniente en terrasse

Il suffit de bien peu de choses pour aménager nos extérieurs : un salon confortable, un lit de soleil au bord de la piscine, un banc à l'ombre du chêne, une table sur la terrasse... et surtout, une touche de design et de créativité pour donner aux lieux une allure paradisiaque dédiée au farniente.

Isabelle et Philippe Galliot nous proposent une sélection de mobiliers et luminaires pour nos terrasses, jardins et vérandas.

Les maîtres-mots : créativité et qualité, portées par des designers tels qu'Emmanuel Gallina ou Phillip Berhens, et des fabricants rigoureux ; Gloster, Alexander Rose, Fast...

« So chic », « casual », rétro, ethnique, à vous de créer votre univers. Formes et matières offrent une large palette : courbe voluptueuse, découpe aérienne, géométrie graphique et ligne épurée, travaillées en alu, fibre, inox, teck, résine, composite, mahogany ou encore bois recyclé.

Sur son site, Ma Maison au Jardin vous permet de découvrir le meilleur des collections et marques du moment avec un choix important jamais vu en magasin.

Décorateurs professionnels, Isabelle et Philippe Galliot vous reçoivent sur rendez-vous pour définir et choisir avec vous couleur, matériau et style qui vous ressemblent.