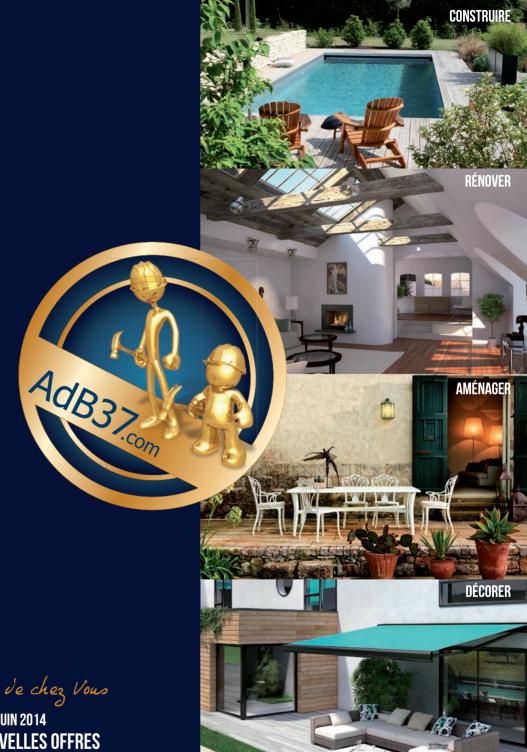

## AdB37

**Est Touraine** 

L'essentiel près de chez Vous

24 MARS AU 24 JUIN 2014 DÉCOUVREZ LES NOUVELLES OFFRES Construire, agrandir, rénover... quel que soit votre projet, vous devenez « maître d'ouvrage ».

### I/ Aménagement d'intérieur

Intérieur, Extérieur, Conseil en décoration, cuisinistes, ameublement, . .

II/ Carrelage - Dallage

Carrelage, faïence, mosaïgue, dallage, terrasse...

III/ Charpente - Couverture - Zinguerie

Toiture, ramonage, fenêtre de toit, bardage...

IV/ Construction - Agrandissement

Maçonnerie, taille de pierre, maison bois, rénovation...

V/ Electricité - Plomberie - Energies renouvelables

Chauffage, climatisation, domotique, alarme...

VI/ Jardin - TP - Aménagement

Paysage, entretien, terrassement, piscine, bassin, voierie, aménagement...

VII/ Menuiserie - Métallerie

Fenêtre, porte, portail, clôture, parquet...

VIII/ Peinture - Plâtrerie - Isolation

Papier peint, enduit décoratif, vitrerie, cloison, ravalement...

IX/ Service - Conseil - Innovation

Entreprises de services, produits innovants pour la qualité de vie du foyer, métiers de conseil autour de la maison...