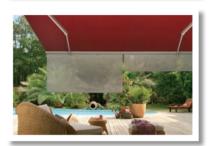

#### Un coin d'ombre et de fraicheur...

Store de terrasse ou de balcon, ils se font discrets l'hiver et nous offrent la couleur aux beaux jours.

Du plus petit au plus grand, ils rythment nos journées, s'adaptent à nos besoins en intégrant des petits bijoux technologiques : le brumisateur pour les chaudes journées d'été, le chauffage à la fraîcheur du soir, la lumière et la musique pour des soirées assurément réussies. Ils répondent à une simple commande, mais peuvent aussi être équipés de capteur au vent ou au soleil. A nous de profiter pleinement de nos moments de détente.

A vous de concrétiser vos envies : lambrequin pour maitriser le soleil, store « pergolas » adossé à la façade pour une ambiance méditerranéenne, ou, pourquoi pas rentoiler votre équipement actuel pour lui donner une seconde vie et réinventer le design de votre terrasse.

Le store s'invite dans nos verrières ou vérandas : d'intérieur, d'extérieur, de toiture, il nous permet de jouer avec l'ombre, la lumière et la température pour profiter pleinement de ces espaces indoor /outdoor tandis que les ombres portées des stores doubles sur pieds créent des oasis de fraîcheur au cœur du jardin.