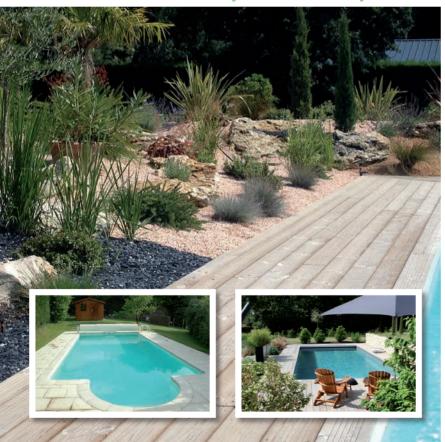

Du jardin à la piscine...

#### Du jardin à la piscine...

Pisciniers, Paysagistes et dessinateurs, François et Romain Cornillault s'inspirent de l'esprit des lieux pour créer votre piscine.

Piscin'Garden harmonise votre style de vie et l'intégration parfaite de votre piscine et de ses abords. Piscine-terrasse ou terrasse-piscine, piscine miroir, ilot central, piscine à débordement, ligne droite, courbe harmonieuse... La piscine s'adapte à vos envies.

Toutes les formes sont permises et l'on joue avec les matières des plages pour rythmer l'ambiance.

Création géométrique, déco néo-classique...pierre, bois..., couleur, dimension, ambiance nocturne, la piscine devient espace de vie et s'habille pour se fondre dans le paysage ou créer le décor.

Piscin'Garden repousse les limites du temps avec sa piscine à bloc isothermique qui optimise la température de l'eau. Chauffage, éclairage, sécurité, automatisation et contrôle à distance font de la piscine un lieu intergénérationnel qui permet d'associer plaisir, santé et bien être.

Intérieur ou extérieur, elle devient un prolongement naturel. Conviviale ou intime, espace détente ou lieu d'animation de votre jardin, elle concrétise vos désirs. Piscin'Garden exploite la piscine à travers un thème, lui donne ses lettres de noblesse et satisfait vos attentes.