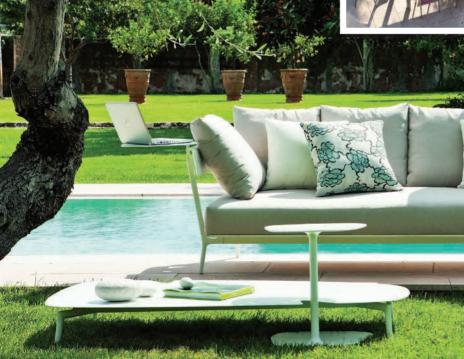

# Ma Maison au Jardin

Découvrez les dernières tendances ...

Karniente en terrasse

Il suffit de bien peu de choses pour aménager nos extérieurs : un salon confortable, un lit de soleil au bord de la piscine, un banc à l'ombre du chêne, une table sur la terrasse... et surtout, une touche de design et de créativité pour donner aux lieux une allure paradisiaque dédiée au farniente.

Isabelle et Philippe Galliot nous proposent une sélection de mobiliers et luminaires pour nos terrasses, jardins et vérandas.

Les maîtres-mots : créativité et qualité, portées par des designers tels qu'Emmanuel Gallina ou Phillip Berhens, et des fabricants rigoureux ; Gloster, Alexander Rose, Fast...

« So chic », « casual », rétro, ethnique, à vous de créer votre univers. Formes et matières offrent une large palette : courbe voluptueuse, découpe aérienne, géométrie graphique et ligne épurée, travaillées en alu, fibre, inox, teck, résine, composite, mahogany ou encore bois recyclé.

Sur son site, Ma Maison au Jardin vous permet de découvrir le meilleur des collections et marques du moment avec un choix important jamais vu en magasin.

Décorateurs professionnels, Isabelle et Philippe Galliot vous reçoivent sur rendez-vous pour définir et choisir avec vous couleur, matériau et style qui vous ressemblent.