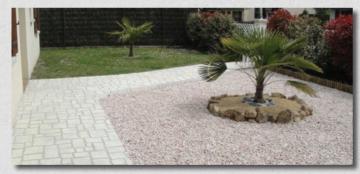

### LE BÉTON DÉCORATIF EST DEVENU UN INCONTOURNABLE DES AMÉNAGEMENTS EXTÉRIEURS

Et pour cause, il offre un certain nombre d'avantages : résistant aux cycles de gel et de dégel, aux sels de déverglaçage et aux ultraviolets du soleil, il est idéal pour les descentes de garage, les allées et les parkings. Facile d'entretien et rapide à mettre en place, le dallage décoratif est le revêtement de prédilection pour transformer votre extérieur tout en alliant praticité et esthétique à moindre coût.

Il existe une multitude de variantes et d'effets de matière (bois, pavé, pierre...) pour aménager et décorer vos plages de piscine, terrasses, cours, allées...

En fonction de la technique choisie et de ses caractéristiques propres, chaque béton décoratif aura son utilisation spécifique.

- Le **BÉTON DÉSACTIVÉ** sera plus facilement conseillé pour des descentes de garage, des allées ou des parkings en raison de la forte adhérence au sol qu'il procure.
- Pour une plage de piscine en revanche, on optera pour un **BÉTON BOUCHARDÉ** qui peut être teinté ou naturel.

- Le **BÉTON EMPREINTE OU IMPRIMÉ** permet une grande liberté de choix par ses divers motifs, effets, coloris, utilisations... et séduira donc un plus grand nombre.
- Enfin restent le **BÉTON POLI** dont l'aspect final est très proche de celui du marbre, et le béton surfacé, qui offre une haute résistance, qui va être très décoratif et facile à l'entretien.