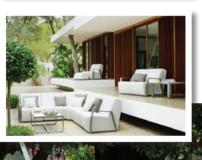

# Ma Maison au Jardin

Découvrez les dernières tendances ...

Karniente en terrasse

Il suffit de bien peu de choses pour aménager nos extérieurs : un salon confortable, un lit de soleil au bord de la piscine, un banc à l'ombre du chêne, une table sur la terrasse... et surtout, une touche de design et de créativité pour donner aux lieux une allure paradisiaque dédiée au farniente.

Isabelle et Philippe Galliot nous proposent une sélection de mobiliers et luminaires pour nos terrasses, jardins et vérandas.

Les maîtres-mots : créativité et qualité, portées par des designers tels qu'Emmanuel Gallina ou Phillip Berhens, et des fabricants rigoureux ; Gloster, Alexander Rose, Fast...

« So chic », « casual », rétro, ethnique, à vous de créer votre univers. Formes et matières offrent une large palette : courbe voluptueuse, découpe aérienne, géométrie graphique et ligne épurée, travaillées en alu, fibre, inox, teck, résine, composite, mahogany ou encore bois recyclé.

Sur son site, Ma Maison au Jardin vous permet de découvrir le meilleur des collections et marques du moment avec un choix important jamais vu en magasin.

Décorateurs professionnels, Isabelle et Philippe Galliot vous reçoivent sur rendez-vous pour définir et choisir avec vous couleur, matériau et style qui vous ressemblent.