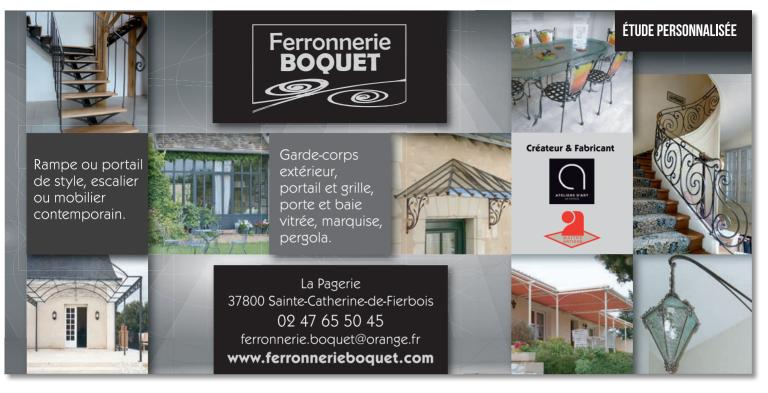

### **BOQUET**

#### 02 47 65 50 45

La Pagerie - 37800 SAINTE-CATHERINE-DE-FIERBOIS ferronnerie.boquet@orange.fr www.ferronnerieboquet.com

### Spécialiste de la rampe d'escalier

- Escalier métal
- Portail, Grille
- Verrière, Marquise
- Garde-corps, Pergola